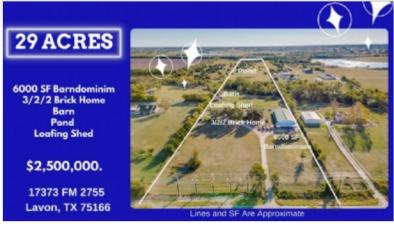

## 29 Acres with 3/2/2 Brick Home and 6000 SF Bardominium

## 469-916-1222

17373 FM 17373 FM 2755 Lavon, Texas 75166

Price: \$2,500,000.00

Size: 1652 SaFt

3 Beds 2 Baths Single Family House

**Taxes:** \$ 5,300.00

Schools: Community ISD

For more information:

## **Property Description**

With 29 total acres at your disposal, this property offers potential for expansion, development, or customization to suit your unique vision. Enjoy the vastness of your own private sanctuary, perfect for nature enthusiasts, outdoor activities, or potential development. Wake up to breathtaking sunrises & unwind with stunning sunsets right from your backyard. The serene landscape includes a pond & outbuilding. Experience the best of both worlds with quick access to the city's amenities, shopping, & entertainment, all while maintaining your peaceful country lifestyle. The sprawling yard is perfect for gardening, outdoor entertaining, or even the possibility of horses or other animals. Escape the hustle & bustle of city life, unwind & revel in the tranquility. The timeless brick home exudes charm & easy living but needs your vision. With 3 bedrooms and 2 bathrooms, it's ideal for all. Additionally, there is a 6000 SF barndominium featuring a 3-bay workshop with overhead doors. It could easily be transformed into a spacious and stylish home. It has an open floor plan that can be customized to suit your needs. Approximately 4000 SF living and 1740 SF garage. It already has covered patio looking out over the acreage. Close to Lavon Lake and Lake Ray Hubbard. Easy access to HWY 78. 10 minutes to Royse City and shopping, entertainment and dining options. Seller will sell barndominium separately with 2 acres for \$750,000 or 27 acres with 3/2/2 brick home, pond, barn and loafing shed for \$1,750,000.