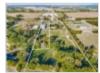

## **Property Description**

With 29 total acres at your disposal, this property offers potential for expansion, development, or customization to suit your unique vision. Enjoy the vastness of your own private sanctuary, perfect for nature enthusiasts, outdoor activities, or potential development. Wake up to breathtaking sunrises & unwind with stunning sunsets right from your backyard. The serene landscape includes a pond & outbuilding. Experience the best of both worlds with quick access to the city's amenities, shopping, & entertainment, all while maintaining your peaceful country lifestyle. The sprawling yard is perfect for gardening, outdoor entertaining, or even the possibility of horses or other animals. Escape the hustle & bustle of city life, unwind & revel in the tranquility. The timeless brick home exudes charm & easy living but needs your vision. With 3 bedrooms and 2 bathrooms, it's ideal for all. Additionally, there is a 6000 SF barndominium featuring a 3-bay workshop with overhead doors. It could easily be transformed into a spacious and stylish home. It has an open floor plan that can be customized to suit your needs. Approximately 4000 SF living and 1740 SF garage. It already has covered patio looking out over the acreage. Close to Lavon Lake and Lake Ray Hubbard. Easy access to HWY 78. 10 minutes to Royse City and shopping, entertainment and dining options. Seller will sell barndominium separately with 2 acres for \$750,000 or 27 acres with 3/2/2 brick home, pond, barn and loafing shed for \$1,750,000.