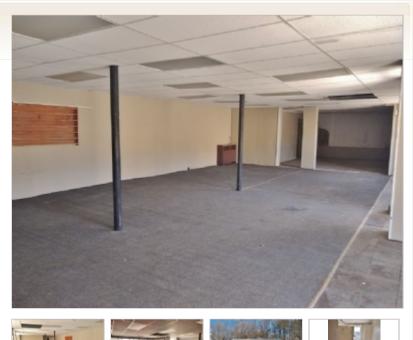

## **Property Description**

7-Unit residential investment property for sale in Glen Rock Borough. Situated along the popular Heritage Rail Trail in Southern York County. This property consists of 6 residential units and one 4000 sq. ft. commercial storage space. All of the units are fully rented with yearly leases except the commercial space which the owner uses currently. The storage space must be used for storage, but can be completely converted to fit your needs. Please contact Glen Rock Borough for more information. There is no basement and the property is built slab on grade. Lots of parking available for tenants across from the building in the public parking lot. This property runs a cap rate of 6.1% with annual rental income of \$75,420 which includes utility reimbursements and pet fees. A great portfolio for investors of all levels. Out of respect to the existing tenants, showing appointments will be accepted after a ratified contract and can be contingent upon viewing of the units. Please do not disturb tenants or make unsolicted inquiries with them. MLS #: PAYK2058066