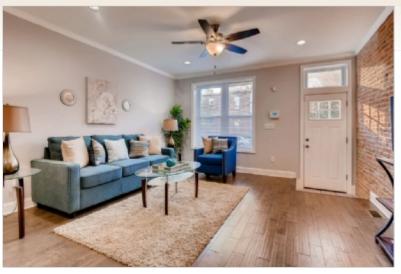

## **Property Description**

Width Matters in Patterson Park!!! Come and see this 15 foot wide home with a huge open floor plan, eat in gourmet kitchen with soft close cabinets, stylish backsplash, SS appliances and rear mud room with laundry and half bath. Upper-level master will excite you with walk-in closet, tray ceiling, and a full bath. Plus hallway exit to the amazing city views from the new roof deck. (No need to pass through a bedroom for this roof deck) The finished lower level can be used as a third bedroom or family style room. Huge storage/utility room in the rear. YES OFF STREET parking for one large SUV or even two small cars. Don't miss this your opportunity to live in quality renovation just one block from Patterson Park. The property falls within boundaries of the LNYW program.