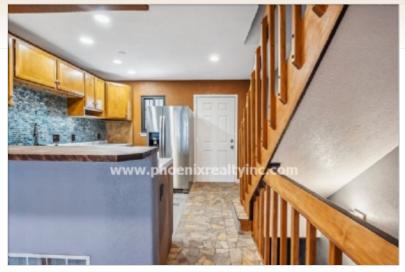

## **Property Description**

Charming newly remodeled townhome with a brand-new Open Floorplan design located right off Waneka Lake is a rare find! Enjoy new flooring throughout, recently refinished hardwood flooring upstairs, custom tile bathrooms, new LED lighting, fresh paint, new kitchen counters featuring a Butcher Block eat in countertop & kitchen window replacement, & new SS kitchen appliances. Access your private patio with Waneka Lake Park views via a brand-new sliding glass door, patio also has a storage closet. 3rd bedroom in basement is non-conforming with full egress window, 1-car detached garage is directly in front of your front door. Walk to Waneka Lake, boathouse, frisbee golf, walking/bike paths and enjoy Lafayette 4th of July Fireworks from your patio, Downtown Lafayette restaurants, breweries, and shops are just moments away.