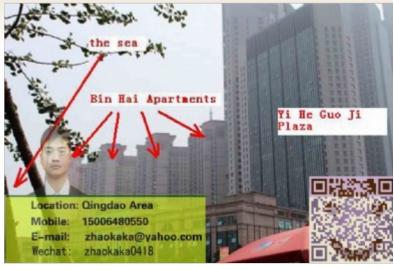

Yi He Guo Ji Plaza: some of these offices have great sea views and their rent is about 120000 RMB per year but, there are no small area offices, the smallest may be about 130 square meters. Fu Du Plaza: not as good sea views but, renting around 70—80 square meters is about 70000 RMB per year.

As far as cheaper plazas are concerned the further from the Shangri-La Hotel the plaza is the cheaper the rent is!

Apartments with two bedrooms:

Bin Hai Apartments: a little old building (built in about 1999) .some of them have great sea views and the rent is about 50000---80000 RMB one year.