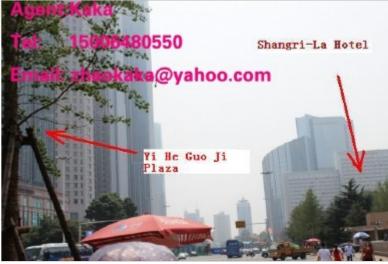

## **Property Description**

Looking at the pictures carefully I think finding a perfect apartment near the Shangri-La Hotel in Qingao is easier than finding a great office there but let me give you a guide to the prices: Offices:

Yi He Guo Ji Plaza: some of these offices have great sea views and their rent is about 120000 RMB per year but, there are no small area offices, the smallest may be about 130 square meters. Fu Du Plaza: not as good sea views but, renting around 70—80 square meters is about 70000 RMB per year.