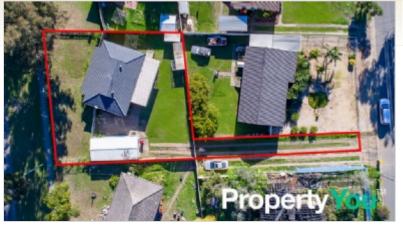

## **Property Description**

This is the cheapest land in Sydney! With a solid brick three bedroom home and potential granny flat already on it!

803m2 across the road from Ropes Crossing.

This property is one not to be missed. This recently renovated cottage in the heart of Sydneys West has dual frontage and rear access via Mercator Crescent.

- \* Rear Garage/Studio can easily be used as a 4th bedroom, teenagers retreat or easily converted into a granny flat (STCA) for a dual income opportunity.
- \*Development opportunity to replace existing house with two/three townhouses (STCA)